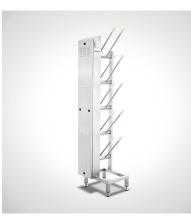

# **Boot/ Clog Dryer Type STTG HIGHLINE**

# WARM AIR DRYER FOR BOOTS/ SHOES/ CLOGS

- Solid stainless steel tubular frame construction
- Hygienic Design according to HACCP guidelines
- For wall-mounting or stand version
- Capacity: 5, 10, 15, 20, 30, 40 or 60 pairs of boots/ clogs/ shoes
- Stand version with height-adjustable feet
- Drying by means of warm-air-blower

Article-No.

10.00.02.65

#### **Technical Data**

| Power supply     | 230 V /N/PE; 50 Hz (1,5m connection cable)                    |
|------------------|---------------------------------------------------------------|
| Performance      | 1,1 kW bzw. 2,1 kW depending on type (Ozone-generator 1,2 kW) |
| Protection class | IP 54                                                         |

#### Material

Rustproof stainless steel 1.4301, completely welded and stained

### Dimension (W x D x H in mm)

2100 x 700 x 2130