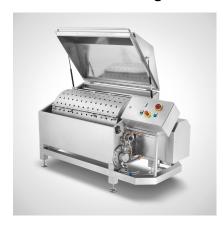

### Smoke-stick washing machine Type RSW

# DRUM-WASHING-MACHINE FOR CLEANING UP TO 600 SMOKE-STICKS

- · Hygienic-Design through innovative engine-room cladding
- 2 different executions (single-walled or double-walled insulating)
- 2 different capacities of smoke sticks
- · Safety switch which stops the drive motor when opening
- Barrel for standard-smoke sticks (1.000 mm)
- Solid drum is made of 4mm thick perforated plate
- Ergonomic working-height: 700mm
- Drum direct drive via low-maintenance offset geared motor
- Stable and durable double-sided drum bearing
- Control takes place via a SIEMENS Logo SPS

**Article-No.** 49.90.01.17