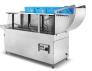

### Smoke-stick washing machine Type RSW

# DRUM-WASHING-MACHINE FOR CLEANING UP TO 600 SMOKE-STICKS

- · Hygienic-Design through innovative engine-room cladding
- 2 different executions (single-walled or double-walled insulating)
- 2 different capacities of smoke sticks
- · Safety switch which stops the drive motor when opening
- Barrel for standard-smoke sticks (1.000 mm)
- Solid drum is made of 4mm thick perforated plate
- Ergonomic working-height: 700mm
- Drum direct drive via low-maintenance offset geared motor
- Stable and durable double-sided drum bearing
- Control takes place via a SIEMENS Logo SPS

**Article-No.** 49.90.01.17