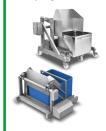

### Smoke-stick washing machine Type RSW

# DRUM-WASHING-MACHINE FOR CLEANING UP TO 600 SMOKE-STICKS

- · Hygienic-Design through innovative engine-room cladding
- 2 different executions (single-walled or double-walled insulating)
- 2 different capacities of smoke sticks
- · Safety switch which stops the drive motor when opening
- Barrel for standard-smoke sticks (1.000 mm)
- Solid drum is made of 4mm thick perforated plate
- Ergonomic working-height: 700mm
- Drum direct drive via low-maintenance offset geared motor
- Stable and durable double-sided drum bearing
- Control takes place via a SIEMENS Logo SPS

**Article-No.** 49.90.01.17

#### **Technical Data**

| Power supply              | 3 x 400 V/N/PE; 50 Hz                              |
|---------------------------|----------------------------------------------------|
| Performance               | 0,75 kW                                            |
| Drain                     | DN 50                                              |
| Water connection          | G 3/4", min. 1 bar - max. 6 bar,<br>2-6° dH, 40° C |
| Fusing                    | 16 A                                               |
| Weight                    | 350 kg (RSW-I) resp. 500 kg (RSW-II)               |
| Water consumption         | ca. 400 -500 ltr./ h (depending on model)          |
| Heater                    | Hot water on site or steam heated                  |
| Tank capacity             | 350 - 400 ltr. (depending on model)                |
| Drum diameter             | 600 / 800 mm (depending on model)                  |
| Loading height            | 700 mm (ergonomically favorable)                   |
| Duration of program       | 30 - 60 min.                                       |
| Temperature range         | min. 55° C (without additional heating)            |
| Steam connection (option) | V-flange 3/4", DN 20, Ø 26,9 mm                    |