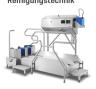

### Hygiene station Type Check-In-Station III Highline

# 1-LANE FORCIBLY GUIDED CLEANING AND DISINFECTION OF THE SOLES + HANDS

- Highline version with vandalism-proof turnstile (10 years guarantee)\*
- Hygienic design execution
- Siemens-Logo Control, free programmable
- Design with left-hand or right-hand passage direction available
- Sensor-operated hand basin with integrated 2-hand automatic soap dispenser
- High-speed handdryer, type Jet-II
- 2-hand automatic disinfection dispenser including tamperproof sensorics
- Encapsulated IP68 sensor for end position detection of the turnstile
- Turnstile: way back electrically released or permanently blocked
- Spring cap technology for saving water, chemicals and energy costs
- Brush rolls removable without tool
- Dosage of the application quantity adjustable
- Optical empty-can message by multi-LED
- Also as dry version available (for ex. bakery industry)