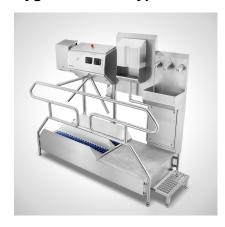

### Hygiene station Type Check-In-Station III Highline

# 1-LANE FORCIBLY GUIDED CLEANING AND DISINFECTION OF THE SOLES + HANDS

- Highline version with vandalism-proof turnstile (10 years guarantee)\*
- Hygienic design execution
- Siemens-Logo Control, free programmable
- Design with left-hand or right-hand passage direction available
- Sensor-operated hand basin with integrated 2-hand automatic soap dispenser
- High-speed handdryer, type Jet-II
- 2-hand automatic disinfection dispenser including tamperproof sensorics
- Encapsulated IP68 sensor for end position detection of the turnstile
- Turnstile: way back electrically released or permanently blocked
- Spring cap technology for saving water, chemicals and energy costs
- Brush rolls removable without tool
- Dosage of the application quantity adjustable
- Optical empty-can message by multi-LED
- Also as dry version available (for ex. bakery industry)

#### **Technical Data**

| Power supply     | 3 x 400 V/N/PE; 50-60 Hz         |
|------------------|----------------------------------|
| Performance      | 4,0 kW                           |
| Drain            | 2" (DN 50)                       |
| Water connection | 3/4" AG, Mixing water max. 43° C |
| Fusing           | 16 A                             |

#### Material

Rustproof stainless steel 1.4301

Datasheet created: 20.09.2024 20:48

Wagen, Behälter und Transportgeräte

Sozialraumtechnik und Betriebseinrichtungen

## IHR PARTNER FÜR DIE BRANCHEN

Fleischwaren, Backwaren, Lebensmittel und Pharmazie

Dimension (W x D x H in mm)

2400 x 1060 x 1995

Wagen, Behälter und Transportgeräte

Sozialraumtechnik und Betriebseinrichtungen