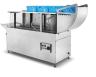

### Hygiene station Type Check-In-Station III Highline

# 1-LANE FORCIBLY GUIDED CLEANING AND DISINFECTION OF THE SOLES + HANDS

- Highline version with vandalism-proof turnstile (10 years guarantee)\*
- Hygienic design execution
- Siemens-Logo Control, free programmable
- Design with left-hand or right-hand passage direction available
- Sensor-operated hand basin with integrated 2-hand automatic soap dispenser
- High-speed handdryer, type Jet-II
- 2-hand automatic disinfection dispenser including tamperproof sensorics
- Encapsulated IP68 sensor for end position detection of the turnstile
- Turnstile: way back electrically released or permanently blocked
- Spring cap technology for saving water, chemicals and energy costs
- Brush rolls removable without tool
- Dosage of the application quantity adjustable
- Optical empty-can message by multi-LED
- Also as dry version available (for ex. bakery industry)

#### **Technical Data**

| Power supply     | 3 x 400 V/N/PE; 50-60 Hz         |
|------------------|----------------------------------|
| Performance      | 4,0 kW                           |
| Drain            | 2" (DN 50)                       |
| Water connection | 3/4" AG, Mixing water max. 43° C |
| Fusing           | 16 A                             |

#### Material

Rustproof stainless steel 1.4301

Datasheet created: 20.09.2024 20:48

Wagen, Behälter und Transportgeräte

Sozialraumtechnik und Betriebseinrichtungen

## IHR PARTNER FÜR DIE BRANCHEN

Fleischwaren, Backwaren, Lebensmittel und Pharmazie

Dimension (W x D x H in mm)

2400 x 1060 x 1995

Wagen, Behälter und Transportgeräte

Sozialraumtechnik und Betriebseinrichtungen